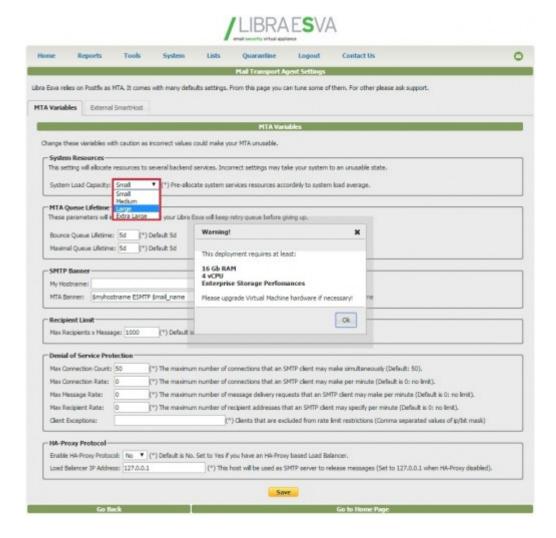

**System->Mail Transport->MTA Advanced Configuration->MTA variables** (System-> Advanced MTA Configuration -> MTA variables in version 3.x)

Try to adjust the parameter System Load Capacity:

"medium/large" level of these variables can give more speed to system. This will also modify web service and database configuration.