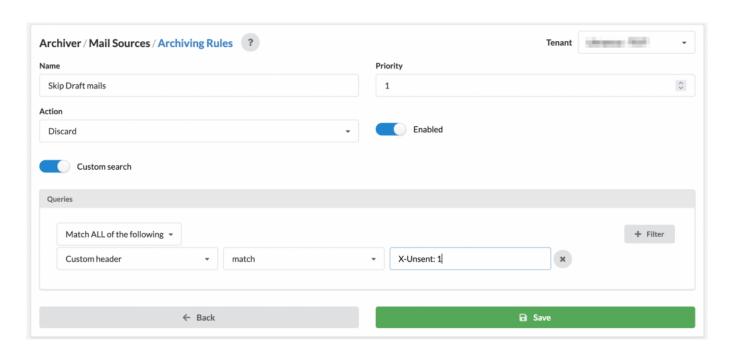

### Discard Draft mails

avoid to import any draft mail from any source

Action: **Discard**Custom search: **on** 

Query condition: Custom header > Match > X-Unsent: 1

#### **Example**