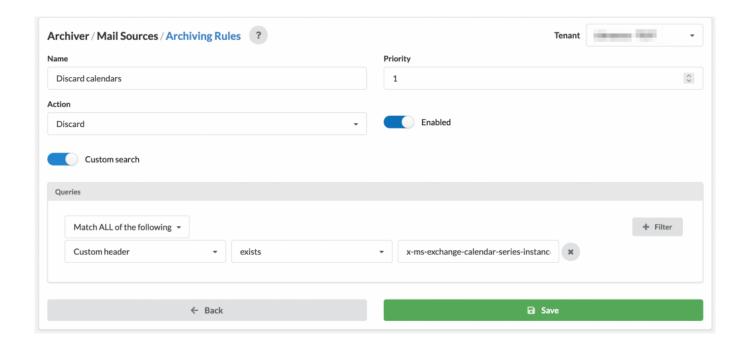

### Discard calendars

avoid to import any calendar mail from any source

Action: Discard

Custom search: on

Query condition: Custom header > Exists > x-ms-exchange-calendar-

series-instance-id

### **Example**