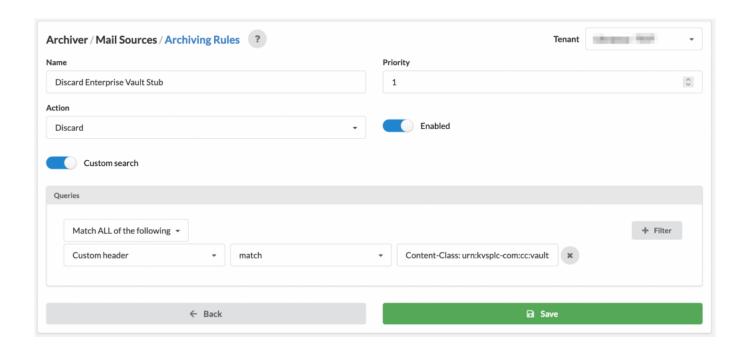

## Discard Enterprise Vault stubs

avoid to import any Enterprise Vault stubs from any source

Action: **Discard**Custom search: **on** 

Query condition: Custom header > Match > Content-Class: urn:kvsplc-

com:cc:vault:shortcut

#### **Example**